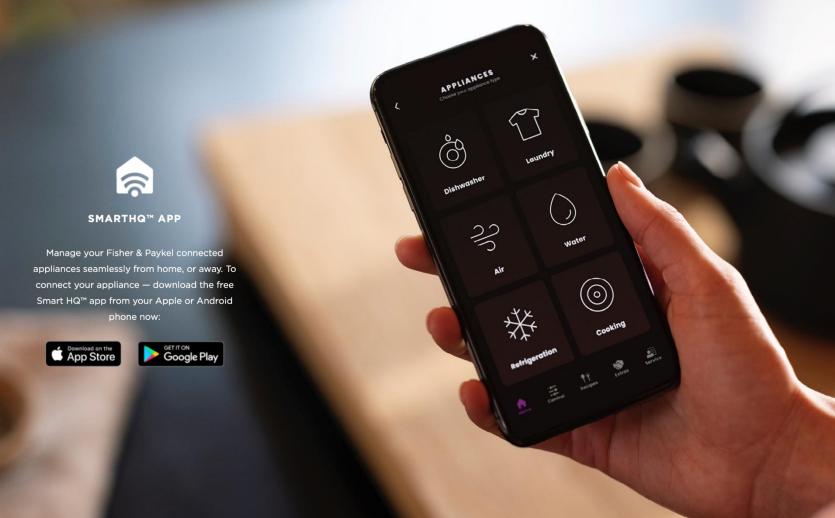

#### SMART CONNECTED APPLIANCES

### **SMARTHQ ASSISTANT**

#### **SMART AND SECURE**

SmartHQ™ has become the control platform of choice for several leading global appliance brands. Designed and developed in the USA, it acknowledges that privacy is more important than ever.