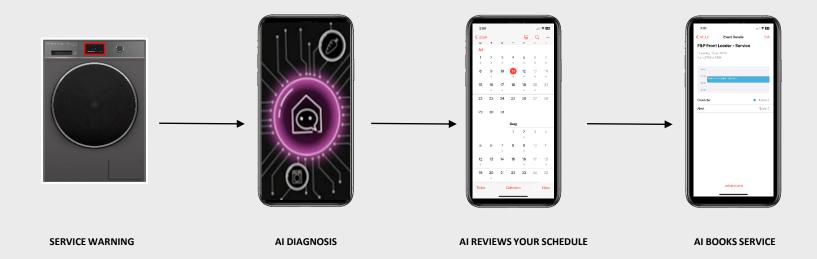

#### PREMIUM CUSTOMER SERVICE EXPERIENCE

FOR THE END USER

INSTALLATION &
DELIVERY SERVICES

24/7 USER SUPPORT

CUSTOMER CARE
24 HOURS A DAY, 7 DAYS A WEEK

#### **SMART AND SECURE**

SmartHQ™ has become the control platform of choice for several leading global appliance brands. Designed and developed in the USA, it acknowledges that privacy is more important than ever.