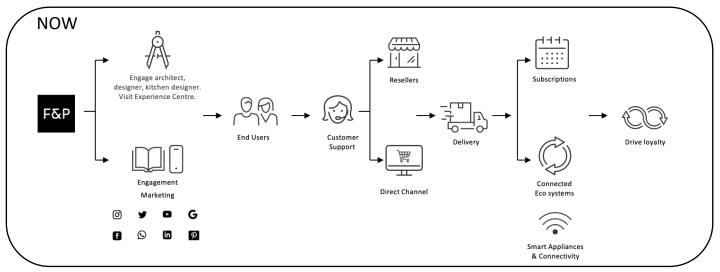

#### **CUSTOMER JOURNEY**

#### WHOLE OF HOME CONNECTED SOLUTIONS, HOME SOLUTIONS, SUBSCRIPTIONS, ECOSYSTEM

### CUSTOMERS FOR LIFE, MARKETING DIRECTLY, SUPPORTING ALL BUSINESS MODELS