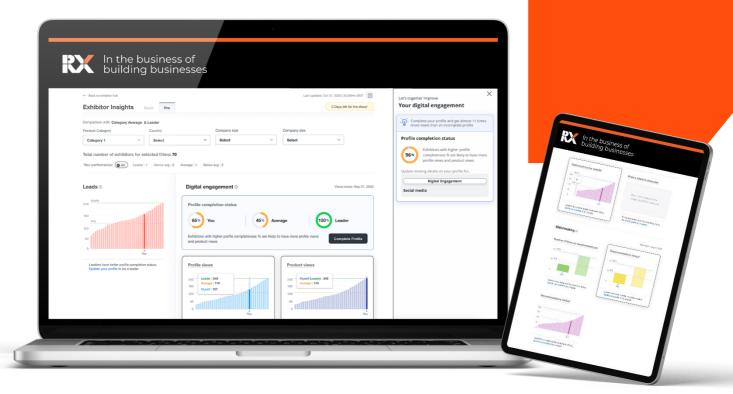

**Exhibitor Dashboard Pro** 

Offers a data driven approach to benchmarking your performance against competitors and identifying areas for improvement

Benchmarks for leads, online visitor engagement and matchmaking recommendations

Filters for selecting competitors in product category

Profile completion benchmark widget

Feature and benchmark preview

Upgrade to exhibitor dashboard Pro and compare your performance with competitors.

## **PRE-SHOW**

Analyze how online visitors are engaging with your brand compared to your competitors.

## **POST-SHOW**

Find out how many leads you were able to capture at show compared to your competitors.

Understand what the category leader is doing differently for achieving class leading performance.

## Five steps to benchmarking performance

- 1. Select product category for benchmarking
- 2. Use filters to select your competitors
- **3.** Review metrics to visualize where you stand in relation to them
- **4.** Get recommendations for improving metrics that matter to your business
- 5. Take action to drive improvement